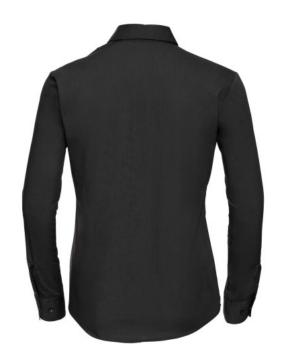

## RUSSELL WOMEN'S LONG SLEEVE SHIRT PURE COTTON

## **Specification**

RUSSELL women's long sleeve shirt PURE COTTON. Elegant and very durable shirt with the comfort of pure cotton. Classic collar without buttons, one button on cuff, pocket on the right. 100% Poplim cotton, 120/125 g / m2. Laundry at 40 degrees . EASY CARE - dries fast, easy to iron black M