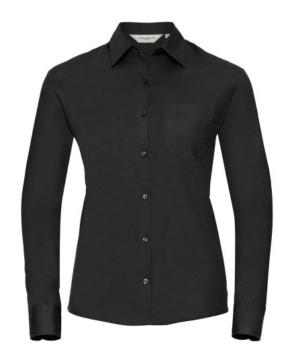

## RUSSELL WOMEN'S LONG SLEEVE SHIRT PURE COTTON

## **Specification**

RUSSELL women's long sleeve shirt PURE COTTON. Elegant and very durable shirt with the comfort of pure cotton. Classic collar without buttons, one button on cuff, pocket on the right. 100% Poplim cotton, 120/125 g / m2. Laundry at 40 degrees . EASY CARE - dries fast, easy to iron black M