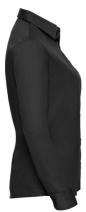

## RUSSELL WOMEN'S LONG SLEEVE SHIRT PURE COTTON

## **Specification**

RUSSELL women's long sleeve shirt PURE COTTON. Elegant and very durable shirt with the comfort of pure cotton. Classic collar without buttons, one button on cuff, pocket on the right. 100% Poplim cotton, 120/125 g / m2. Laundry at 40 degrees . EASY CARE - dries fast, easy to iron black M