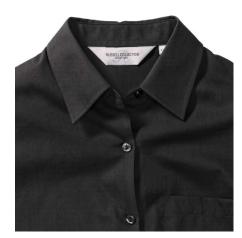

## **Specification**

RUSSELL women's long sleeve shirt PURE COTTON. Elegant and very durable shirt with the comfort of pure cotton. Classic collar without buttons, one button on cuff, pocket on the right. 100% Poplim cotton, 120/125 g / m2. Laundry at 40 degrees . EASY CARE - dries fast, easy to iron black M