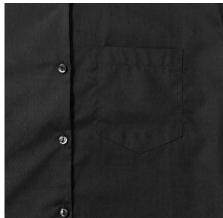

## **Specification**

RUSSELL women's long sleeve shirt PURE COTTON. Elegant and very durable shirt with the comfort of pure cotton. Classic collar without buttons, one button on cuff, pocket on the right. 100% Poplim cotton, 120/125 g / m2. Laundry at 40 degrees . EASY CARE - dries fast, easy to iron black M